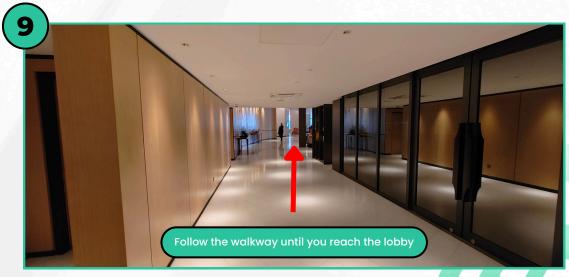

# Guide #1

# How To Get To Amari Hotel Via Driving













































# Important Parking Information

- 1. Visitors can only park at Level P5.
- 2. Flat Rate is available for hotel visitors at RM9 / day.
- 3. Please validate your parking at the hotel lobby before exiting the parking.
- 4.It is highly advisable to use Touch N Go payment method for the parking.

Hotel Receptionist to validate parking ticket





# Guide #2

# How To Get To Amari Hotel Via Public Transport





#### How to Get to Amari Hotel from Abdullah Hukum Station







### **How to Get to Amari Hotel from Abdullah Hukum Station**





### How to Get to Amari Hotel from Abdullah Hukum Station