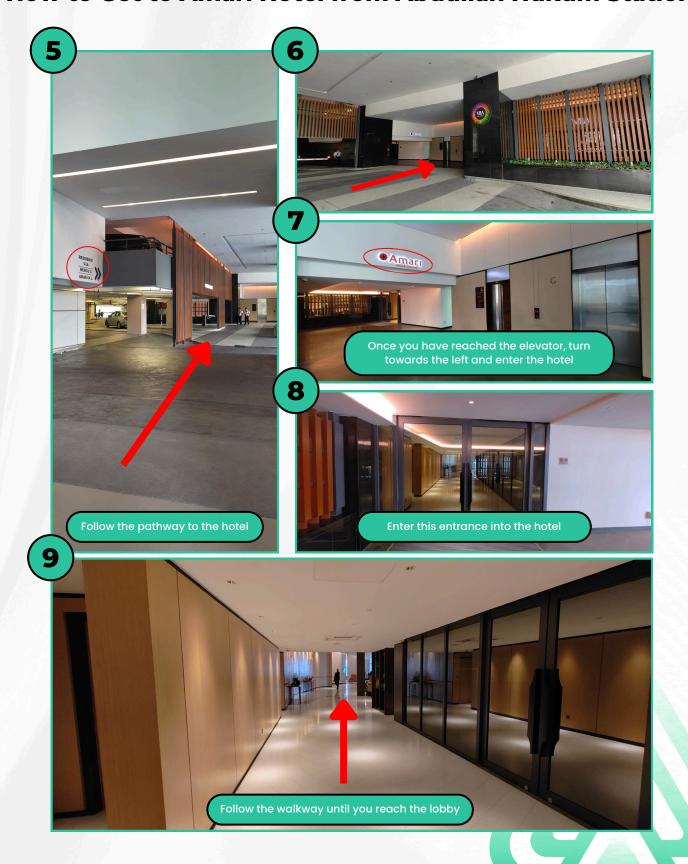

#### How to Get to Amari Hotel from Abdullah Hukum Station

### **How to Get to Amari Hotel from Abdullah Hukum Station**

### How to Get to Amari Hotel from Abdullah Hukum Station