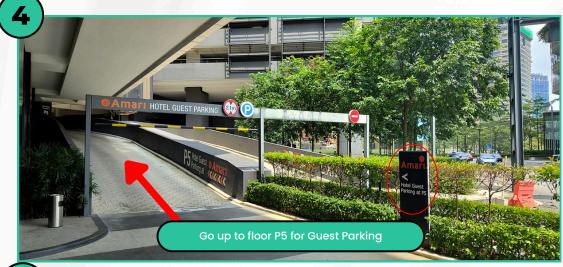

# How To Get To Amari Hotel Via Driving

# Important Parking Information

- 1. Visitors can only park at Level P5.
- 2. Flat Rate is available for hotel visitors at RM9 / day.
- 3. Please validate your parking at the hotel lobby before exiting the parking.
- 4.It is highly advisable to use Touch N Go payment method for the parking.