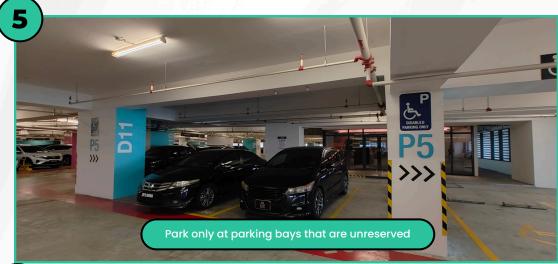

# Important Parking Information

- 1. Visitors can only park at Level P5.
- 2. Flat Rate is available for hotel visitors at RM9 / day.
- 3. Please validate your parking at the hotel lobby before exiting the parking.
- 4.It is highly advisable to use Touch N Go payment method for the parking.