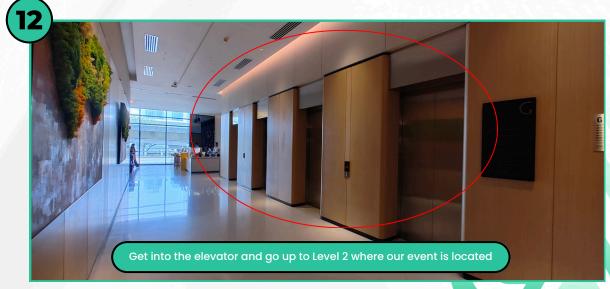

# Guide #1

# How To Get To Amari Hotel Via Driving













































# Important Parking Information

- 1. Visitors can only park at Level P5.
- 2. Flat Rate is available for hotel visitors at RM9 / day.
- 3. Please validate your parking at the hotel lobby before exiting the parking.
- 4.It is highly advisable to use Touch N Go payment method for the parking.

Hotel Receptionist to validate parking ticket





# Guide #2

# How To Get To Amari Hotel Via Public Transport





#### How to Get to Amari Hotel from Abdullah Hukum Station







### **How to Get to Amari Hotel from Abdullah Hukum Station**





### How to Get to Amari Hotel from Abdullah Hukum Station