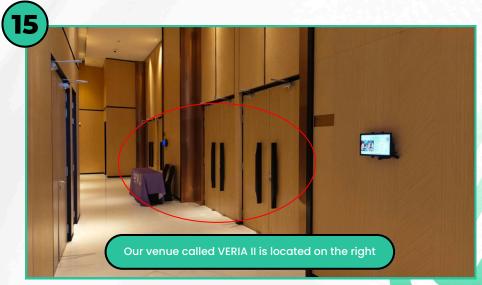

# Guide #1

# How To Get To Amari Hotel Via Driving













































# Important Parking Information

- 1. Visitors can only park at Level P5.
- 2. Flat Rate is available for hotel visitors at RM9 / day.
- 3. Please validate your parking at the hotel lobby before exiting the parking.
- 4.It is highly advisable to use Touch N Go payment method for the parking.

Hotel Receptionist to validate parking ticket





# Guide #2

# How To Get To Amari Hotel Via Public Transport





#### How to Get to Amari Hotel from Abdullah Hukum Station







### **How to Get to Amari Hotel from Abdullah Hukum Station**





### How to Get to Amari Hotel from Abdullah Hukum Station