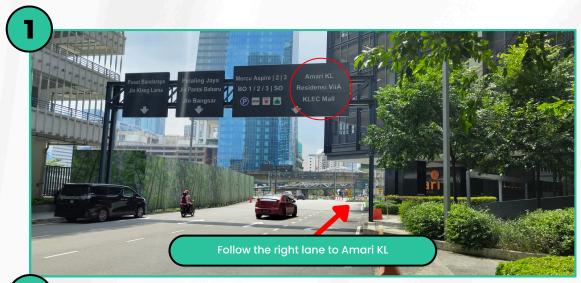

# Guide #1

# How To Get To Amari Hotel Via Driving













































# Important Parking Information

- 1. Visitors can only park at Level P5.
- 2. Flat Rate is available for hotel visitors at RM9 / day.
- 3. Please validate your parking at the hotel lobby before exiting the parking.
- 4.It is highly advisable to use Touch N Go payment method for the parking.

Hotel Receptionist to validate parking ticket





# Guide #2

# How To Get To Amari Hotel Via Public Transport





#### How to Get to Amari Hotel from Abdullah Hukum Station







### **How to Get to Amari Hotel from Abdullah Hukum Station**





### How to Get to Amari Hotel from Abdullah Hukum Station