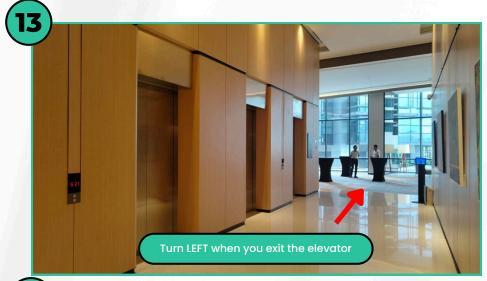

# Guide #1

# How To Get To Amari Hotel Via Driving













































# Important Parking Information

- 1. Visitors can only park at Level P5.
- 2. Flat Rate is available for hotel visitors at RM9 / day.
- 3. Please validate your parking at the hotel lobby before exiting the parking.
- 4.It is highly advisable to use Touch N Go payment method for the parking.

Hotel Receptionist to validate parking ticket





# Guide #2

# How To Get To Amari Hotel Via Public Transport





#### How to Get to Amari Hotel from Abdullah Hukum Station







### **How to Get to Amari Hotel from Abdullah Hukum Station**





### How to Get to Amari Hotel from Abdullah Hukum Station