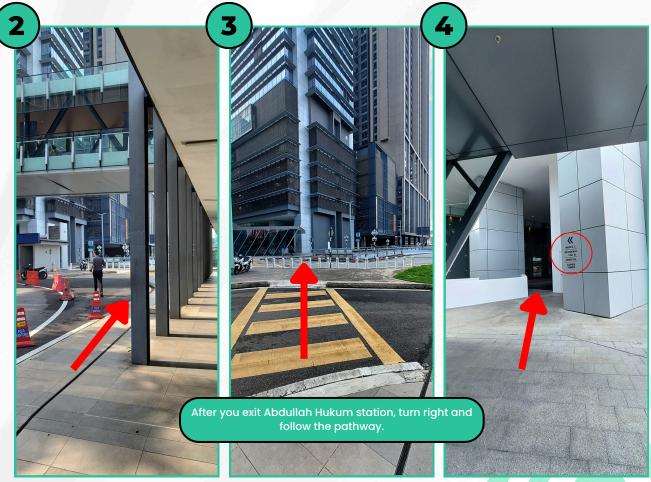

#### How to Get to Amari Hotel from Abdullah Hukum Station

### **How to Get to Amari Hotel from Abdullah Hukum Station**

### How to Get to Amari Hotel from Abdullah Hukum Station