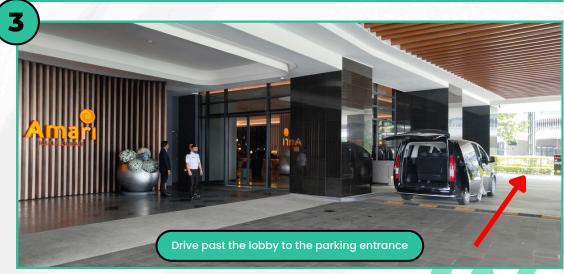

# Guide #1

# How To Get To Amari Hotel Via Driving













































# Important Parking Information

- 1. Visitors can only park at Level P5.
- 2. Flat Rate is available for hotel visitors at RM9 / day.
- 3. Please validate your parking at the hotel lobby before exiting the parking.
- 4.It is highly advisable to use Touch N Go payment method for the parking.

Hotel Receptionist to validate parking ticket





# Guide #2

# How To Get To Amari Hotel Via Public Transport





#### How to Get to Amari Hotel from Abdullah Hukum Station







### **How to Get to Amari Hotel from Abdullah Hukum Station**





### How to Get to Amari Hotel from Abdullah Hukum Station