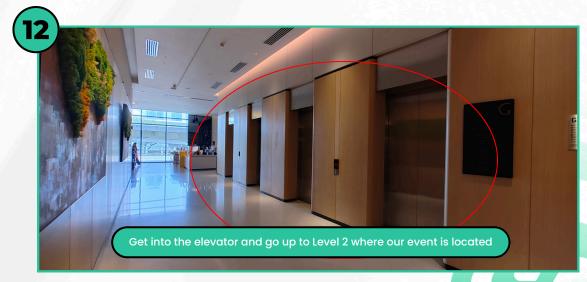

# Guide #1

# How To Get To Amari Hotel Via Driving













































# Important Parking Information

- 1. Visitors can only park at Level P5.
- 2. Flat Rate is available for hotel visitors at RM9 / day.
- 3. Please validate your parking at the hotel lobby before exiting the parking.
- 4.It is highly advisable to use Touch N Go payment method for the parking.

Hotel Receptionist to validate parking ticket





# Guide #2

# How To Get To Amari Hotel Via Public Transport





#### How to Get to Amari Hotel from Abdullah Hukum Station







### **How to Get to Amari Hotel from Abdullah Hukum Station**





### How to Get to Amari Hotel from Abdullah Hukum Station